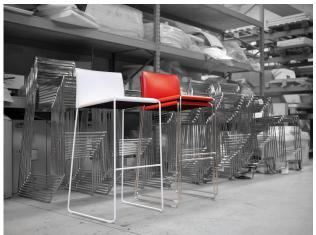

Designed in 2006, the Bizzy series has a stackable sled base steel frame, available in 4 different finishes: bright chrome, liquid aluminum, semi-bright black and glossy white.

Counter Stool (cod. 10.0161)