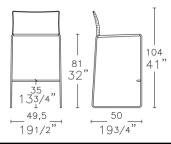

Designed in 2006, the Bizzy series has a stackable sled base steel frame, available in 4 different finishes: bright chrome, liquid aluminum, semi-bright black and glossy white.

Counter Stool (cod. 10.0161)

Bar Stool (cod. 10.0165)

PALAZZET

XL Counter Stool (cod. 10.0166)

XL Bar Stool (cod. 10.0167)

Stool (cod. 10.0168)

1020 Lawrence Avenue West Toronto, ON Canada M6A 1C8 **TEL:** (416) 785-7190 | **FAX:** (416) 785 7954 M–W 9:00–5:00 • T–F 9:00–8:00 • S 10:00–5:00 • Sunday Closed