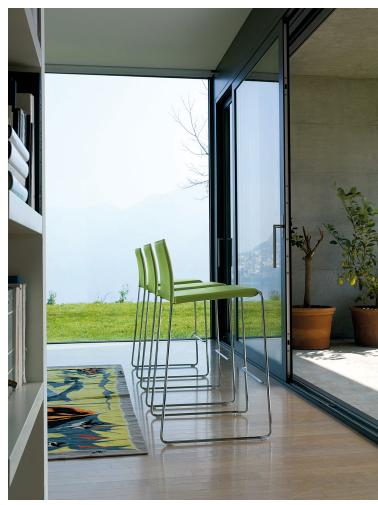

Designed in 2006, the Bizzy series has a stackable sled base steel frame, available in 4 different finishes: bright chrome, liquid aluminum, semi-bright black and glossy white.

Counter Stool (cod. 10.0161)