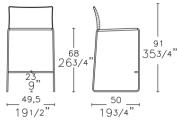

Designed in 2006, the Bizzy series has a stackable sled base steel frame, available in 4 different finishes: bright chrome, liquid aluminum, semi-bright black and glossy white.

Counter Stool (cod. 10.0161)

Bar Stool (cod. 10.0165)

PALAZZET

XL Counter Stool (cod. 10.0166)

XL Bar Stool (cod. 10.0167)

Stool (cod. 10.0168)

1020 Lawrence Avenue West Toronto, ON Canada M6A 1C8 **TEL:** (416) 785-7190 | **FAX:** (416) 785 7954 M–W 9:00–5:00 • T–F 9:00–8:00 • S 10:00–5:00 • Sunday Closed