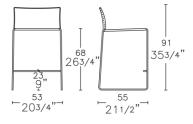

Bar Stool (cod. 10.0165)

PALAZZET

XL Counter Stool (cod. 10.0166)

XL Bar Stool (cod. 10.0167)

Stool (cod. 10.0168)

1020 Lawrence Avenue West Toronto, ON Canada M6A 1C8 **TEL:** (416) 785-7190 | **FAX:** (416) 785 7954 M–W 9:00–5:00 • T–F 9:00–8:00 • S 10:00–5:00 • Sunday Closed