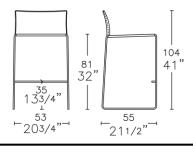

Bar Stool (cod. 10.0165)

PALAZZET

XL Counter Stool (cod. 10.0166)

XL Bar Stool (cod. 10.0167)

Stool (cod. 10.0168)

1020 Lawrence Avenue West Toronto, ON Canada M6A 1C8 **TEL:** (416) 785-7190 | **FAX:** (416) 785 7954 M–W 9:00–5:00 • T–F 9:00–8:00 • S 10:00–5:00 • Sunday Closed