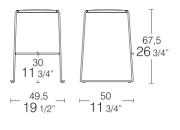

Bar Stool (cod. 10.0165)

PALAZZET

XL Counter Stool (cod. 10.0166)

XL Bar Stool (cod. 10.0167)

Stool (cod. 10.0168)

1020 Lawrence Avenue West Toronto, ON Canada M6A 1C8 **TEL:** (416) 785-7190 | **FAX:** (416) 785 7954 M–W 9:00–5:00 • T–F 9:00–8:00 • S 10:00–5:00 • Sunday Closed