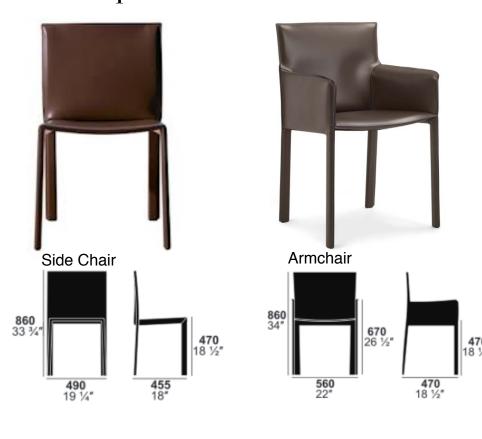

## Pasqualina

Pasqualina Series of steel framed seating, covered in saddle leather.

In addition to these options, there is also available:

- wider stools (XL versions)
- lounge chair
- lounge sofa
- small sofa
- task chairs
- guest chairs