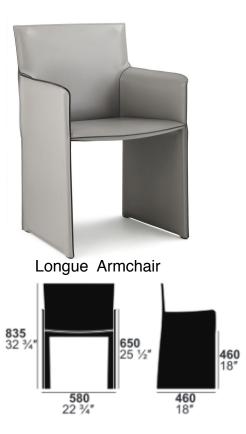

## Pasqualina

Pasqualina Series of steel framed seating, covered in saddle leather.

In addition to these options, there is also available:

- wider stools (XL versions)
- lounge chair
- lounge sofa
- small sofa
- task chairs
- guest chairs