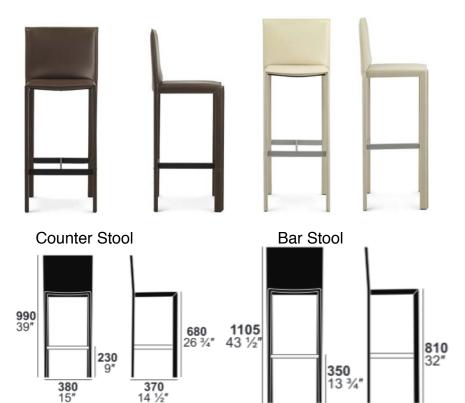

## Pasqualina

Pasqualina Series of steel framed seating, covered in saddle leather.

In addition to these options, there is also available:

- wider stools (XL versions)
- lounge chair
- lounge sofa
- small sofa
- task chairs
- guest chairs

Please contact us for details of the rest of the collection.

**370** 14 ½"

**380** 15"