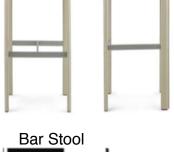

## Pasqualina

**Counter Stool** 

Longue Armchair

Pasqualina Series of steel framed seating, covered in saddle leather.

In addition to these options, there is also a series of office chairs.

Please contact us for details of the rest of the collection, or visit the office section of our website.