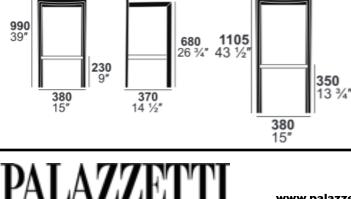

## Pasqualina

**Counter Stool** 

Longue Armchair

Pasqualina Series of steel framed seating, covered in saddle leather.

In addition to these options, there is also a series of office chairs.

Please contact us for details of the rest of the collection, or visit the office section of our website.

1020 Lawrence Avenue West Toronto, ON Canada M6A 1C8 TEL: (416) 785-7190 | FAX: (416) 785 7954 M–W 9:00–5:00 • T–F 9:00–8:00 • S 9:30–5:00 • Sunday Closed

www.palazzetti.ca

**810** 32″

**370** 14 ½″

www.palazzetti.ca TEL: (416)