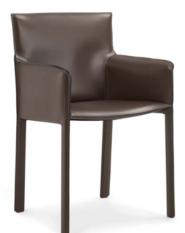

## Pasqualina

**Counter Stool** 

Longue Armchair

Pasqualina Series of steel framed seating, covered in saddle leather.

In addition to these options, there is also a series of office chairs.

Please contact us for details of the rest of the collection, or visit the office section of our website.