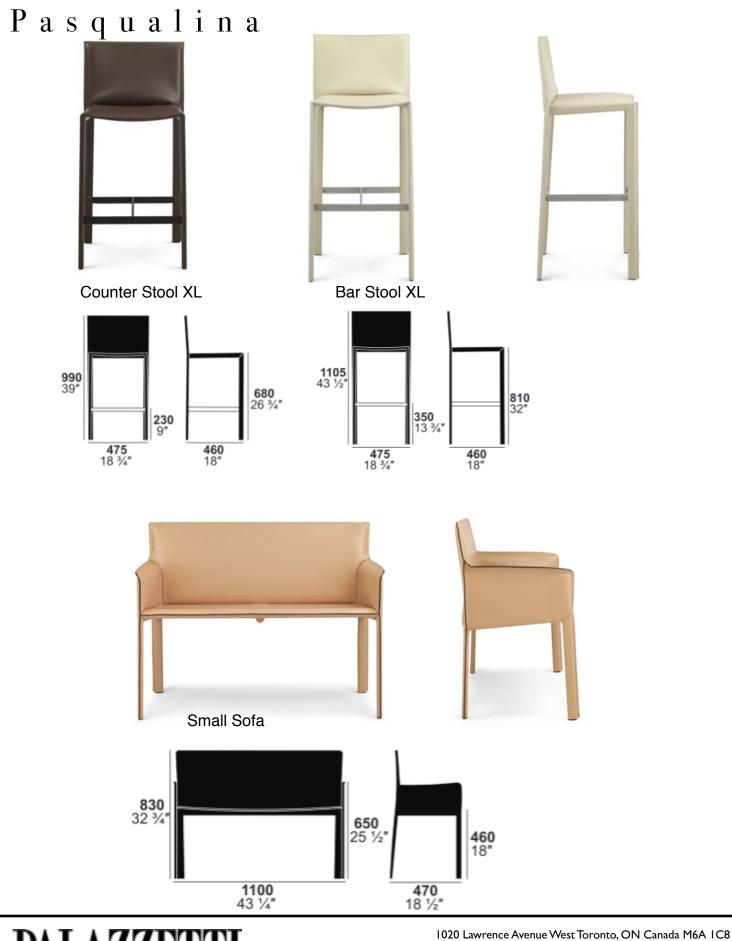

## Pasqualina

## *by* Marina Grassi & Sergio Bianchi

Husband and wife duo from the Milano area, their designs are characterized by simple and elegant lines.

Series of heavy leather seating, guaranteed by the Consorizio Vera Pelle Italiana al Vegetale. This certification attests that the leathers are obtained fully respecting the environment. Only vegetable substances are used during the tanning phase - a slow process that doesn't alter the natural properties of the hides but guaranteeing both softness and resistance.

## Pasqualina

**Counter Stool** 

Longue Armchair

Pasqualina Series of steel framed seating, covered in saddle leather.

In addition to these options, there is also a series of office chairs.

Please contact us for details of the rest of the collection, or visit the office section of our website.