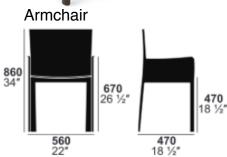

## Pasqualina

**Counter Stool** 

Longue Armchair

Pasqualina Series of steel framed seating, covered in saddle leather.

In addition to these options, there is also a series of office chairs.

Please contact us for details of the rest of the collection, or visit the office section of our website.