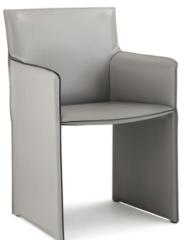

## *by* Marina Grassi & Sergio Bianchi

Husband and wife duo from the Milano area, their designs are characterized by simple and elegant lines.

Series of heavy leather seating, guaranteed by the Consorizio Vera Pelle Italiana al Vegetale. This certification attests that the leathers are obtained fully respecting the environment. Only vegetable substances are used during the tanning phase - a slow process that doesn't alter the natural properties of the hides but guaranteeing both softness and resistance.

## Pasqualina

**Counter Stool** 

Longue Armchair

Pasqualina Series of steel framed seating, covered in saddle leather.

In addition to these options, there is also a series of office chairs.

Please contact us for details of the rest of the collection, or visit the office section of our website.