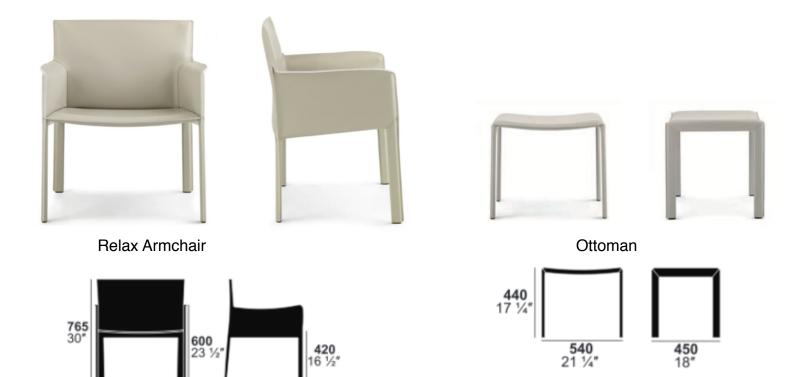

## Pasqualina

680 26 ¾" **545** 21 ½"

 $\frac{765}{30''} = \frac{1250}{49 \frac{14}{4''}} = \frac{600}{23 \frac{12}{21}} = \frac{420}{16 \frac{12}{21}}$ 

PALAZZETTI

www.palazzetti.ca

1020 Lawrence Avenue West Toronto, ON Canada M6A 1C8 TEL: (416) 785-7190 | FAX: (416) 785 7954 M–W 9:00–5:00 • T–F 9:00–8:00 • S 9:30–5:00 • Sunday Closed