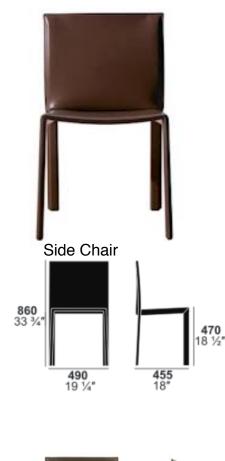

## Pasqualina

**Counter Stool** 

Longue Armchair

Pasqualina Series of steel framed seating, covered in saddle leather.

In addition to these options, there is also a series of office chairs.

Please contact us for details of the rest of the collection, or visit the office section of our website.