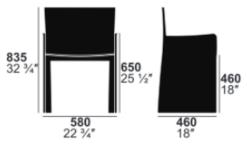

## Pasqualina

**Counter Stool** 

Longue Armchair

Pasqualina Series of steel framed seating, covered in saddle leather.

In addition to these options, there is also a series of office chairs.

Please contact us for details of the rest of the collection, or visit the office section of our website.