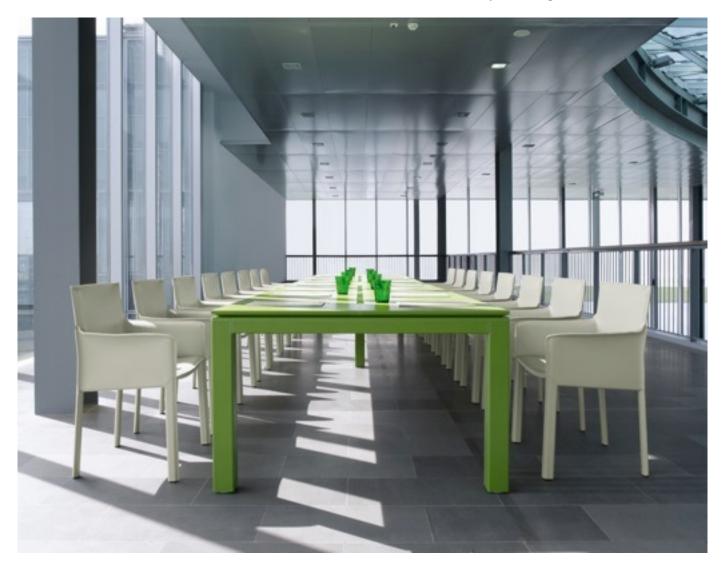

## Pasqualina

## *by* Marina Grassi & Sergio Bianchi

Husband and wife duo from the Milano area, their designs are characterized by simple and elegant lines.

Series of heavy leather seating, guaranteed by the Consorizio Vera Pelle Italiana al Vegetale. This certification attests that the leathers are obtained fully respecting the environment. Only vegetable substances are used during the tanning phase - a slow process that doesn't alter the natural properties of the hides but guaranteeing both softness and resistance.

## Pasqualina

**Counter Stool** 

Longue Armchair

Pasqualina Series of steel framed seating, covered in saddle leather.

In addition to these options, there is also a series of office chairs.

Please contact us for details of the rest of the collection, or visit the office section of our website.