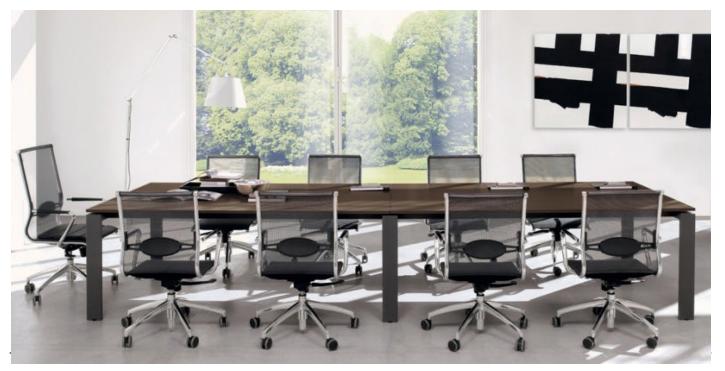

Pratico tables are available with glass tops (total height 72.2cm) or laminate tops (total height 72.8cm). Steel legs in white, matte silver or anthracite gray.

Meeting tables 120x120cm (47.2" x 47.2") 180x120cm (70.9" x 47.2") 200x120cm (78.7" x 47.2") Dia. 130cm (51.2")