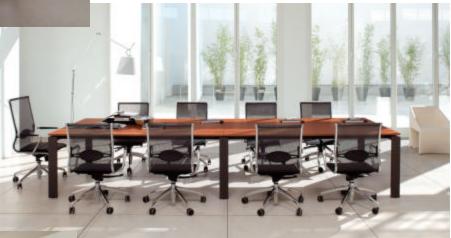

Pratico tables are available with glass tops (total height 72.2cm) or laminate tops (total height 72.8cm). Steel legs in white, matte silver or anthracite gray.

Meeting tables 120x120cm (47.2" x 47.2") 180x120cm (70.9" x 47.2") 200x120cm (78.7" x 47.2") Dia. 130cm (51.2")