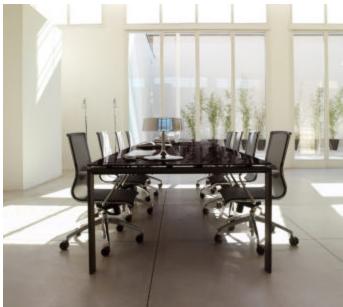

Pratico tables are available with glass tops (total height 72.2cm) or laminate tops (total height 72.8cm). Steel legs in white, matte silver or anthracite gray.

Meeting tables 120x120cm (47.2" x 47.2") 180x120cm (70.9" x 47.2") 200x120cm (78.7" x 47.2") Dia. 130cm (51.2")