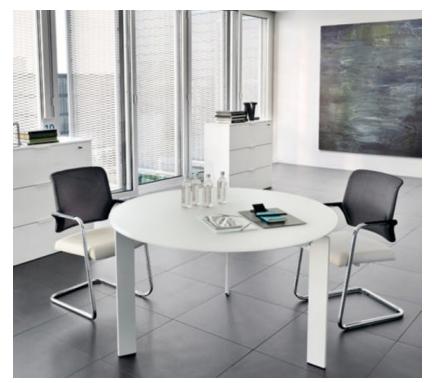

Pratico tables are available with glass tops (total height 72.2cm) or laminate tops (total height 72.8cm). Steel legs in white, matte silver or anthracite gray.

Meeting tables 120x120cm (47.2" x 47.2") 180x120cm (70.9" x 47.2") 200x120cm (78.7" x 47.2") Dia. 130cm (51.2")