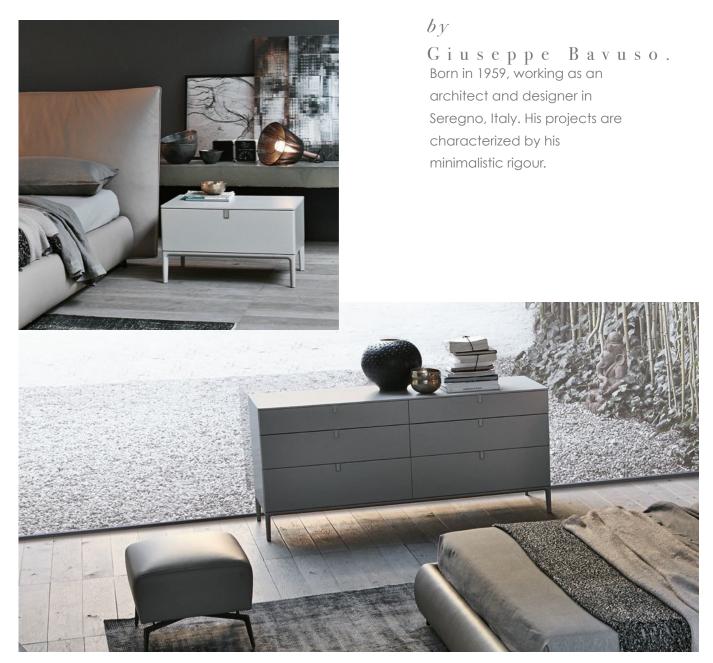

Inside

Series of case goods in matte lacquer with a painted die-cast aluminium base.

The simple and minimalist shapes, with exclusive details make each element of the line unique, ensuring that they combine easily with any bed.

Dimensions:

Low Chest of 6 drawers: W155 cm x D50cm x H71,6cm (W61.1" x D19.8" x H28.2") High chest of of 6 drawers: W60cm x D50cm x H125cm (W23.7"B x D19.8" x H49.4") Bedside table one drawer: 65cm x D47cm x H38,7cm (W25.7" x D18.6" x H15.2")