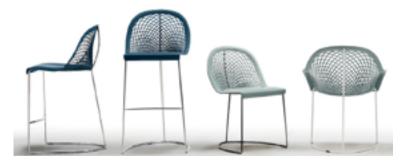

## Guapa dining chairs

Guapa is a unique and visually interesting chair. The seat and back is finished in saddle leather with an interesting netted detail. The legs come in different styles,; sled base, metal legs, and four point swivel, and can be finished in black or white painted metal, chrome, or black nickel, depending on the leg choice.

Dimensions (WxDxH):

Side chair: 50cm x 52cm x 78cm (19.7"x 20.5"x 30.7") seat height: 46cm (18.1") Arm chair: 67cm x 55cm x 82cm (26.4"x 21.6"x 32.2") seat height: 46cm (18.1") Also available as :

Counter stool: 50cm x 54cm x 97cm (19.7"x 21.2"x 38.2") seat height 65cm (25.6") Bar stool: 50cm x 54cm x 107cm (19.7"x 21.2"x 42.1") seat height: 75cm (29.5")