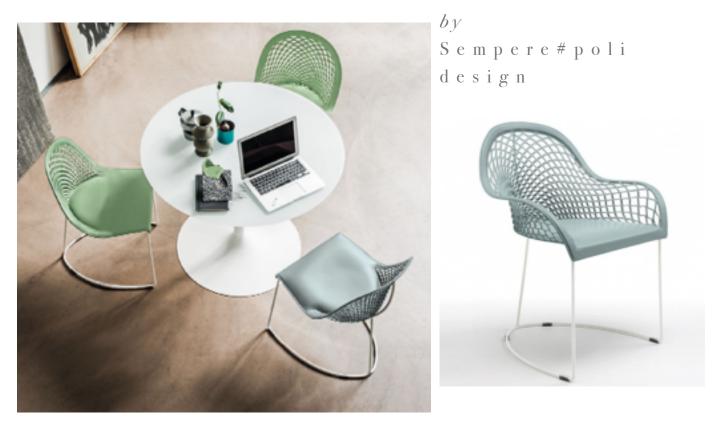

## Guapa dining chairs

Guapa is a unique and visually interesting chair. The seat and back is finished in saddle leather with an interesting netted detail. The legs come in different styles,; sled base, metal legs, and four point swivel, and can be finished in black or white painted metal, chrome, or black nickel, depending on the leg choice.

Dimensions (WxDxH):

Side chair: 50cm x 52cm x 78cm (19.7"x 20.5"x 30.7") seat height: 46cm (18.1") Arm chair: 67cm x 55cm x 82cm (26.4"x 21.6"x 32.2") seat height: 46cm (18.1") Also available as :

Counter stool: 50cm x 54cm x 97cm (19.7"x 21.2"x 38.2") seat height 65cm (25.6") Bar stool: 50cm x 54cm x 107cm (19.7"x 21.2"x 42.1") seat height: 75cm (29.5")