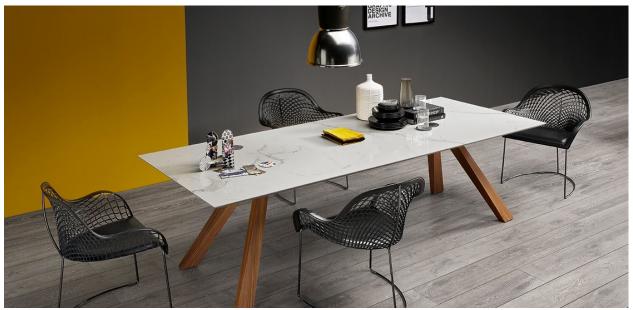

Mauizio e Sivlia Varsi

Zeus table

Frame: flamed walnut or painted steel (white, sand or graphite).

Top: flamed walnut, extra clear glass or ceramic marble.

Note: Some tables are available in certain colour combinations

## Fixed sizes:

200x106cm (78.7"x41.7")\*

250x106cm (98.4"x41.7")\*

300x106cm (118"x41.7")\*\*

\* ceramic marble tops are 100cm wide (39.4") instead.

\*\* ceramic marble not available.

Extendible version (steel base and flamed walnut top only):

200x106cm, extends to 250 and 300cm

(78.7"x41.7", extends to 98.4" and 118").

1020 Lawrence Avenue West Toronto, ON Canada M6A 1C8 **TEL:** (416) 785-7190 | **FAX:** (416) 785 7954
M-W 9:00-5:00 • T-F 9:00-8:00 • S 9:30-5:00 • Sunday Closed