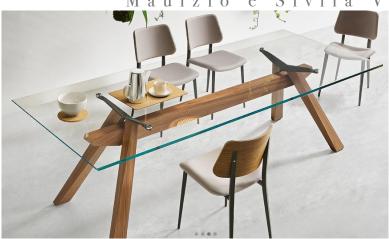

Mauizio e Sivlia Varsi

Zeus table

Frame: flamed walnut or painted steel (white, sand or graphite).

Top: flamed walnut, extra clear glass or ceramic marble.

Note: Some tables are available in certain colour combinations

## Fixed sizes:

200x106cm (78.7"x41.7")\*

250x106cm (98.4"x41.7")\*

300x106cm (118"x41.7")\*\*

\* ceramic marble tops are 100cm wide (39.4") instead.

\*\* ceramic marble not available.

Extendible version (steel base and flamed walnut top only):

200x106cm, extends to 250 and 300cm

(78.7"x41.7", extends to 98.4" and 118").

1020 Lawrence Avenue West Toronto, ON Canada M6A 1C8 **TEL:** (416) 785-7190 | **FAX:** (416) 785 7954
M-W 9:00-5:00 • T-F 9:00-8:00 • S 9:30-5:00 • Sunday Closed