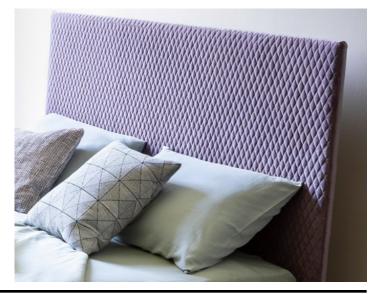

## *by* Giuseppe Vigano

The Thin bed features an elegant headboard with clean lines and a decorative canvas trim. Feet: chromed steel or painted white, black, anthracite grey, dove grey, copper, or brass. Decorative trim colours: red, anthracite grey, light grey, blue, white, green and dove grey. An optional quilted version of this bed is called Thin Ego.