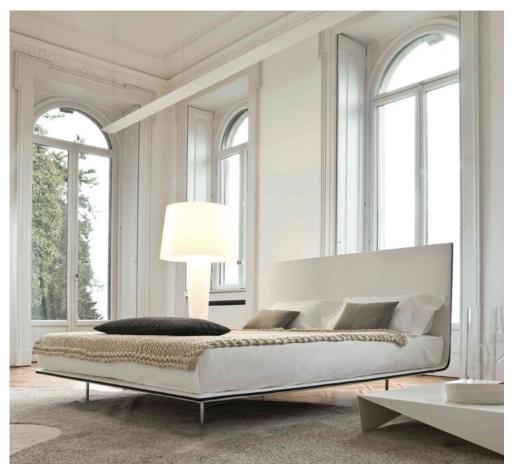

## *by* Giuseppe Vigano

The Thin bed features an elegant headboard with clean lines and a decorative canvas trim. Feet: chromed steel or painted white, black, anthracite grey, dove grey, copper, or brass. Decorative trim colours: red, anthracite grey, light grey, blue, white, green and dove grey. An optional quilted version of this bed is called Thin Ego.

## **Dimensions:**

Queen L161cm x D217cm x H117cm (L63.4" x D85.4" x H46")

## King L201cm x D217cm x H117cm (L79.1" x D85.4" x H46") height to platform 23cm (9").

## Note: This bed frame is one piece - only the headboard removes for transport.

1020 Lawrence Avenue West Toronto, ON Canada M6A 1C8 **TEL:** (416) 785-7190 | **FAX:** (416) 785 7954

M-W 9:00-5:00 • T-F 9:00-8:00 • S 9:30-5:00 • Sunday Closed