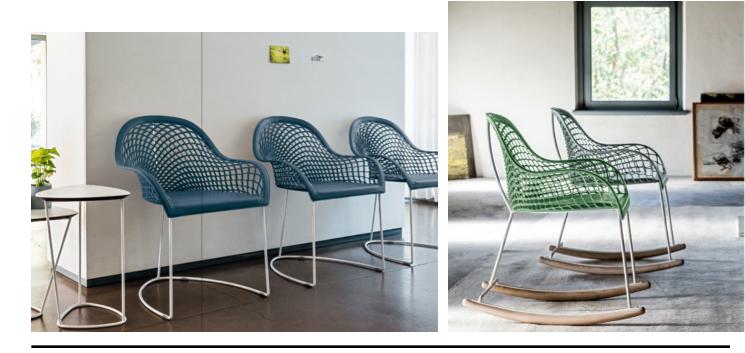

## Guapa

A clever design, combining the strength of hide with the interplay of shadows and light.

Hand crafted and suitable for both residential and commercial applications.

Frame in black or white painted metal, chrome, pink gold or black nickel. Hide in many colours.

Lounge chair: L 80cm x D60cm x H80 cm (L31"-D24"-H31")

Also available in low back and high back rocking chair.

PALAZZETTI

1020 Lawrence Avenue West Toronto, ON Canada M6A 1C8 **TEL:** (416) 785-7190 | **FAX:** (416) 785 7954 M–W 9:00–5:00 • T–F 9:00–8:00 • S 10:00–5:00 • Sunday Closed