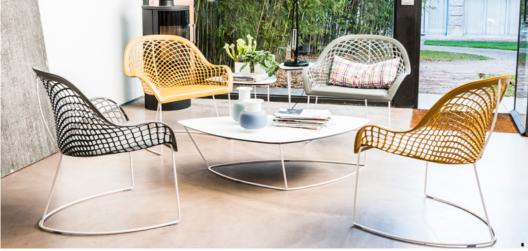

## Guapa

A clever design, combining the strength of hide with the interplay of shadows and light.

Hand crafted and suitable for both residential and commercial applications.

Frame in black or white painted metal, chrome, pink gold or black nickel. Hide in many colours.

Lounge chair: L 80cm x D60cm x H80 cm (L31"-D24"-H31")

Also available in low back and high back rocking chair.

PALAZZETTI

1020 Lawrence Avenue West Toronto, ON Canada M6A 1C8 **TEL:** (416) 785-7190 | **FAX:** (416) 785 7954 M–W 9:00–5:00 • T–F 9:00–8:00 • S 10:00–5:00 • Sunday Closed