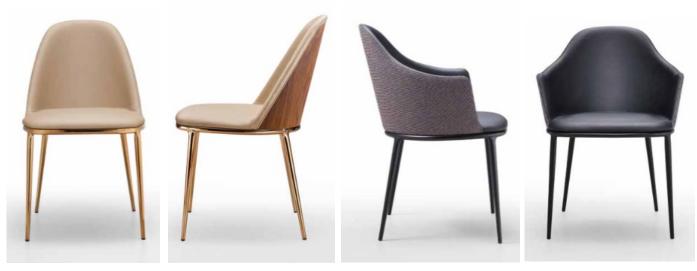

## Lea

Soft elegance, distinguished versatility and exceptional comfort are the features of this chair. Available in many fabrics and leathers with optional wooden outer back rest. Steel frame in 10+ finishes, including black, graphite, white, chrome, rose gold, bronze-gold and black nickel.

PALAZZETTI

<u>Side chair</u>:

W48xD58xH84cm (W18.8"xD22.8"xH33") Seat height: 46cm (18.1")

<u>Armchair</u>: W59xD60xH84cm(W23.3"xD23.6"xH33") Seat height: 46cm (18.1") Arm height 65cm (25.5")