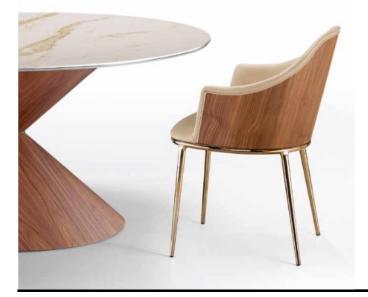

## Lea

Soft elegance, distinguished versatility and exceptional comfort are the features of this chair. Available in many fabrics and leathers with optional wooden outer back rest. Steel frame in 10+ finishes, including black, graphite, white, chrome, rose gold, bronze-gold and black nickel.

PALAZZETTI

<u>Side chair</u>:

W48xD58xH84cm (W18.8"xD22.8"xH33") Seat height: 46cm (18.1")

<u>Armchair</u>: W59xD60xH84cm(W23.3"xD23.6"xH33") Seat height: 46cm (18.1") Arm height 65cm (25.5")