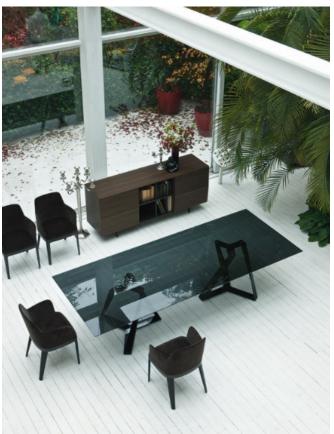

## MILLENIUM XXL

Metal frame: white, light grey, sand, dark brown, anthracite, black, natural silver, gold, multicolour, aged brass and glossy black.

Top: solid wood\*, natural oak veneer, elm veneer, spessart oak veneer, charcoal oak veneer, natural oak veneer with solid shaped edge, walnut veneer with solid shaped edge, transparent extra-clear glass, transparent smoke grey glass, glossy super marble.\*\*

L250xW106cm (L98.4"xD41.7")

L300xW120cm(L118.1"xD47.2")

L400xW130cm(L157.5"xD51.2") (only available in heritage walnut solid wood)

Height is 75cm (29.5")

\* solid wood is not guaranteed against cracking/warping.We recommend veneered woods in our dry Canadian climate. \*\*not all finishes are available on all sizes