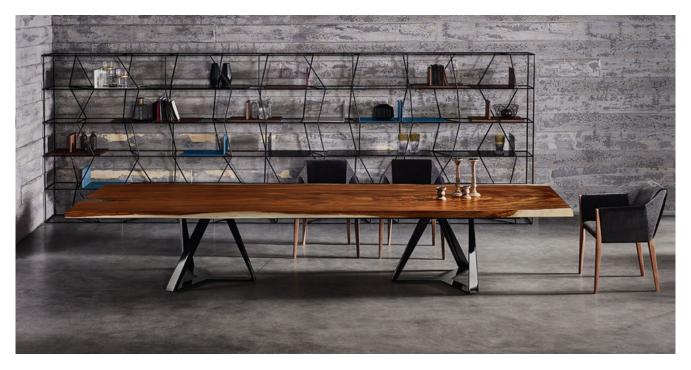

## MILLENIUM XXL

Metal frame: white, light grey, sand, dark brown, anthracite, black, natural silver, gold, multicolour, aged brass and glossy black.

Top: solid wood\*, natural oak veneer, elm veneer, spessart oak veneer, charcoal oak veneer, natural oak veneer with solid shaped edge, walnut veneer with solid shaped edge, transparent extra-clear glass, transparent smoke grey glass, glossy super marble.\*\*

L250xW106cm (L98.4"xD41.7")

L300xW120cm(L118.1"xD47.2")

L400xW130cm(L157.5"xD51.2") (only available in heritage walnut solid wood)

Height is 75cm (29.5")

\* solid wood is not guaranteed against cracking/warping.We recommend veneered woods in our dry Canadian climate. \*\*not all finishes are available on all sizes